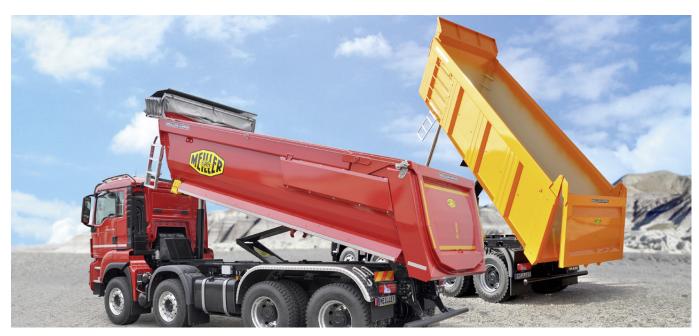

## Rear tipper / Tipping semi-trailer

**Tailgate options** 

## **Rear tipper / Tipping semi-trailer**

| VERSION    | EXECUTION | TAILGATE FUNCTION                             |                                                             | LIMIT STOP           | LOCK                                  |
|------------|-----------|-----------------------------------------------|-------------------------------------------------------------|----------------------|---------------------------------------|
|            |           | 1                                             | 2                                                           |                      |                                       |
| G1         |           | top-hinged                                    | -                                                           | straight<br>outboard | mechanical,<br>automatic<br>grip lock |
| G4         |           | top-hinged                                    | hydraulic                                                   | straight<br>outboard | mechanical,<br>automatic<br>grip lock |
| G6         |           | hydraulic                                     | -                                                           | straight<br>inboard  | -                                     |
| G7         |           | divided<br>lengthwise<br>top-hinged           | -                                                           | straight<br>inboard  | hydraulic<br>flap                     |
| G8         |           | top-hinged                                    | -                                                           | straight<br>outboard | mechanical,<br>automatic<br>claw lock |
| G10<br>G11 |           | hydraulic<br>comfort<br>control<br>(only G11) | -                                                           | straight<br>outboard | fixed hooks                           |
| G12        |           | top-hinged                                    | tailgate<br>divided in the<br>middle (with<br>hinged frame) | straight<br>outboard | mechanical,<br>automatic<br>claw lock |