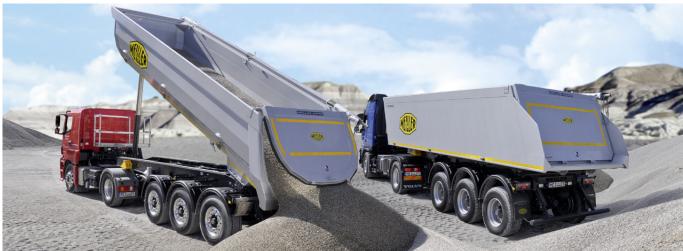

## Rear tipper / Tipping semi-trailer

**Tailgate options** 

| VERSION    | EXECUTION | TAILGATE F                          | TAILGATE FUNCTION |                     | LOCK                                  |
|------------|-----------|-------------------------------------|-------------------|---------------------|---------------------------------------|
|            |           | 1                                   | 2                 |                     |                                       |
| S1         |           | top-hinged                          | -                 | slanted<br>outboard | mechanical,<br>automatic<br>grip lock |
| <b>S2</b>  |           | top-hinged                          | -                 | slanted<br>inboard  | mechanical,<br>automatic<br>claw lock |
| <b>S</b> 3 |           | divided<br>lengthwise<br>top-hinged | -                 | slanted<br>outboard | mechanical<br>flap                    |
| <b>S4</b>  |           | top-hinged                          | hydraulic         | slanted<br>outboard | mechanical,<br>automatic<br>grip lock |
| S5         |           | top-hinged                          | hydraulic         | slanted<br>inboard  | mechanical,<br>automatic<br>claw lock |
| <b>S6</b>  |           | hydraulic                           | -                 | slanted<br>inboard  | -                                     |
| S8         |           | top-hinged                          | -                 | slanted<br>outboard | mechanical,<br>automatic<br>claw lock |